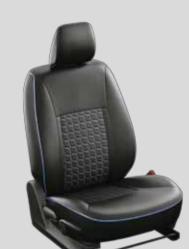

## A LA CARTE

A wide range of seat covers

Elegant seat covers with wide range of stylish patterns, designed exclusively for S-Cross.

BLACK PERFORATED LEATHER

MAX WITH QUILTING

PREMIUM PU CROSS STITCHED WITH TAN COLOR LINING

BLACK LEATHER MAX WITH SILVER STRIPES

BOX QUILTED BLACK
PU WITH BLUE PIPING

BLACK PU & VELVET WITH SILVER CORDING & ZERO QUILTING

DESIGNER STITCHED BLACK PU

BLACK PU AND QUILTED JUTE

BLACK SIGNATURE PU WITH GREY QUILTING & PIPING