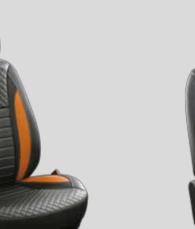

#### ■ SPORTY SEAT COVER (TAN COLOUR)

With Sporty Seat Covers in a different design, you can make your car as much fun as you are.