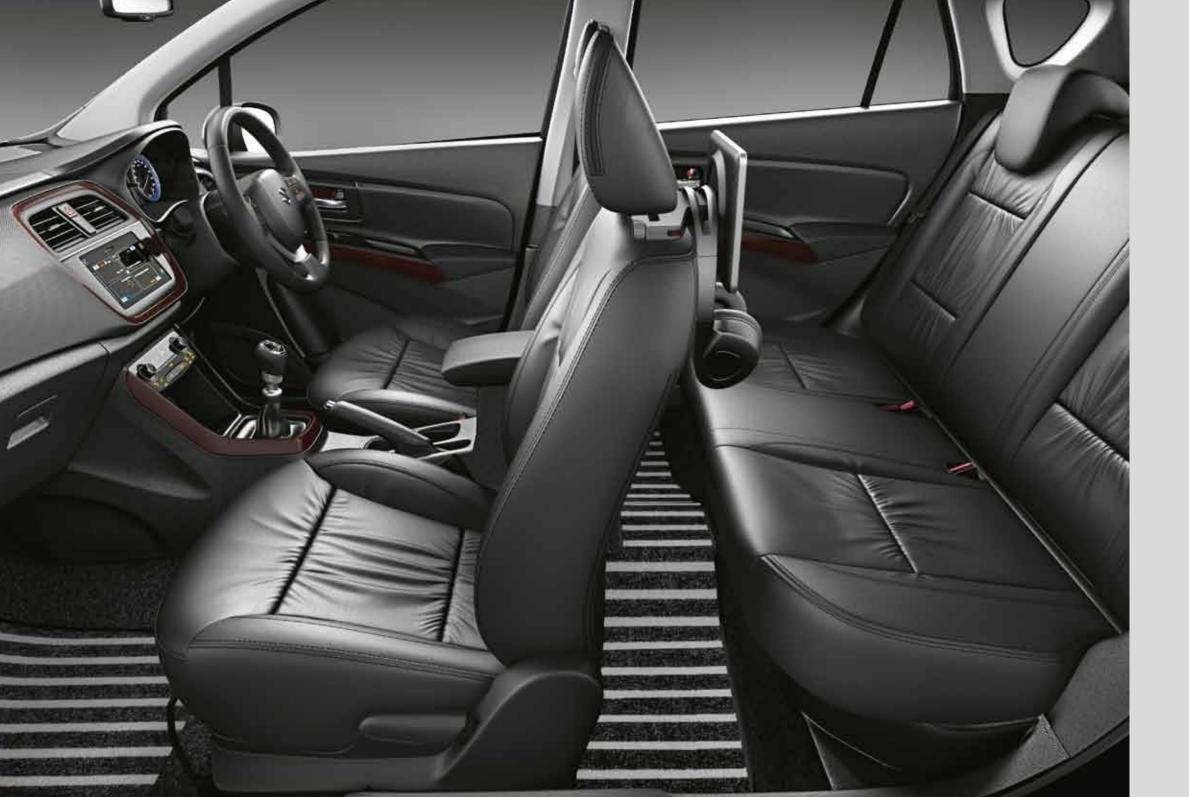

#### ■ PREMIUM PU SEAT COVER

Add to your car, exclusive and plush Seat Covers, which look and feel like leather.

#### ■ INTERIOR STYLING KIT (WOOD)

Add wooden accents to your car with the exclusive Interior Styling Kit for S-Cross.

#### ■ DOOR SILL GUARD (STAINLESS STEEL)

These eye-catching Door Sill Guards help protect your car's entrance area.