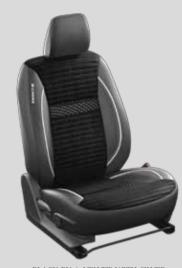

#### ■ PREMIUM PU SEAT COVER

Add to your car, exclusive and plush Seat Covers, which look and feel like leather.