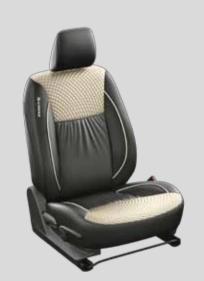

#### ■ SPORTY SEAT COVER (TAN COLOUR)

With Sporty Seat Covers in a different design, you can make your car as much fun as you are.