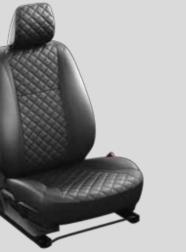

#### ■ PREMIUM PU SEAT COVER

Add to your car, exclusive and plush Seat Covers, which look and feel like leather.