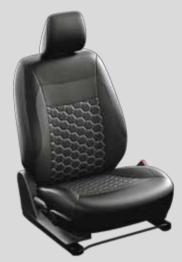

#### ■ SPORTY SEAT COVER (TAN COLOUR)

With Sporty Seat Covers in a different design, you can make your car as much fun as you are.