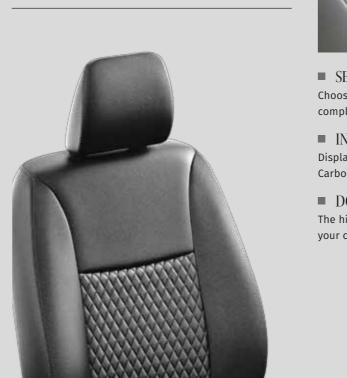

#### ■ PREMIUM PU SEAT COVER

Add to your car, exclusive and plush Seat Covers, which look and feel like leather.