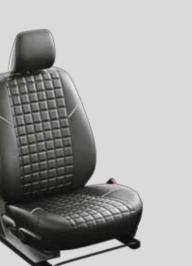

#### ■ SEAT COVER (FEEL LEATHER)

Choose from Seat Covers internationally styled, to compliment the interiors of cars.