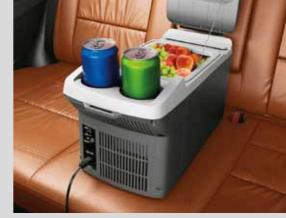

#### ■ COOL BOX

Beautifully styled with a compact design, this Cool Box ensures that your drinks are at just the right temperature, always.