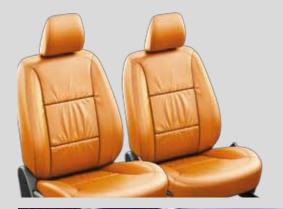

#### ■ PREMIUM PU SEAT COVER

Add to your car, exclusive and plush Seat Covers, which look and feel like leather.