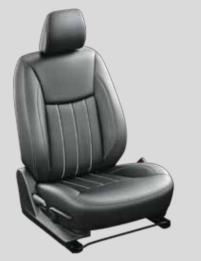

#### ■ SEAT COVER (FEEL LEATHER)

Choose from Seat Covers internationally styled, to compliment the interiors of cars.