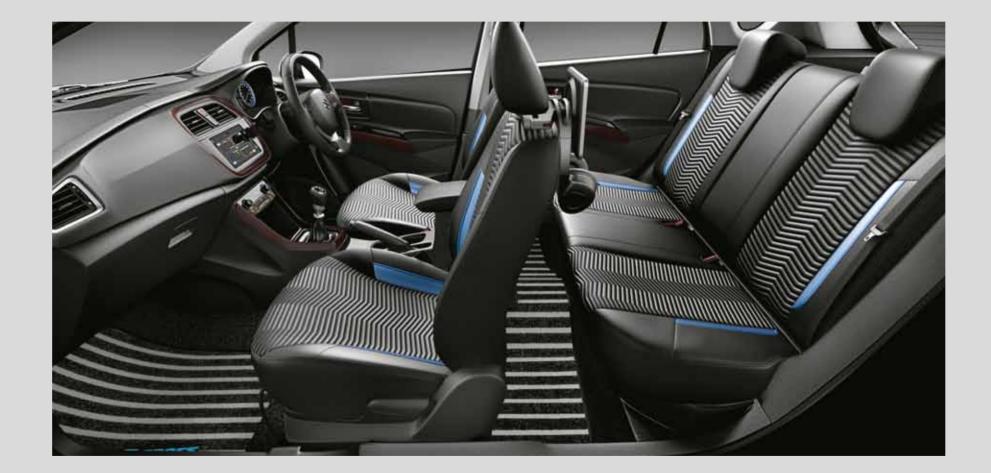

## A LA CARTE

A wide range of seat covers

Elegant seat covers with wide range of stylish patterns, designed exclusively for S-Cross.

BLACK PERFORATED LEATHER

MAX WITH QUILTING

PREMIUM PU CROSS STITCHED WITH TAN COLOR LINING

BLACK LEATHER MAX WITH SILVER STRIPES

BOX QUILTED BLACK
PU WITH BLUE PIPING

BLACK PU & VELVET WITH SILVER CORDING & ZERO QUILTING

DESIGNER STITCHED BLACK PU

BLACK PU AND QUILTED JUTE

BLACK SIGNATURE PU WITH GREY QUILTING & PIPING